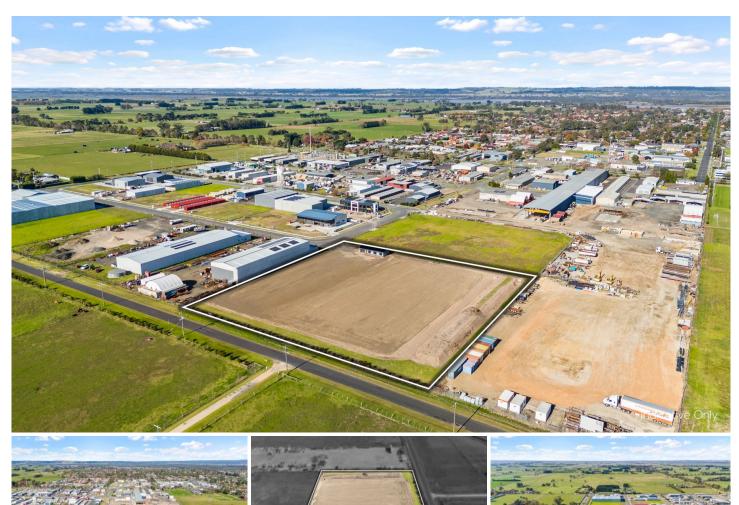

## 41 Wellington Park Way Sale VIC

VICACRES proudly presents an exceptional opportunity to acquire 41 Wellington Park Way, Sale - a premium industrial landholding in the heart of Sale's thriving industrial precinct.

Why Invest in 41 Wellington Park Way?

- +Expansive Land Area: 15,170 SQM\* of versatile industrial land, perfect for a variety of development projects.
- +Strategic Zoning: Zoned Industrial 1, adjacent to established industrial operations, offering a wide range of development possibilities (STCA).
- +Excellent Connectivity: Proximity to Princes Highway and

: Development Type Price : \$1,516,000 + GST

Land Size: 15170 sqm

View : https://www.vicacres.com.au/8026422

Rory De Polo 0432144224

Tim Kraskov 0432144224

For full version visit the website