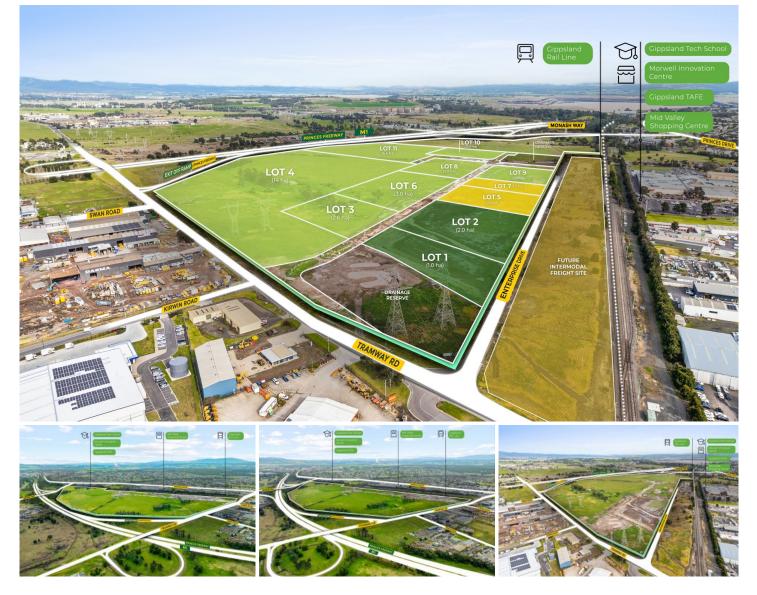

## 100 Tramway Road Morwell VIC

Vicacres proudly presents on behalf of Latrobe City Council an unparalleled opportunity to secure premium industrial land in Morwell's "NEW" Gippsland Logistics and Manufacturing Precinct.

## Expansive Land Area:

Industrial 1 Zone land adjacent to Princes Freeway / M1, ideal for large-scale manufacturing and warehouse developments.

Price: Contact agentLand Size: 10000 sqmView: https://www.vicacres.com.au/8062403