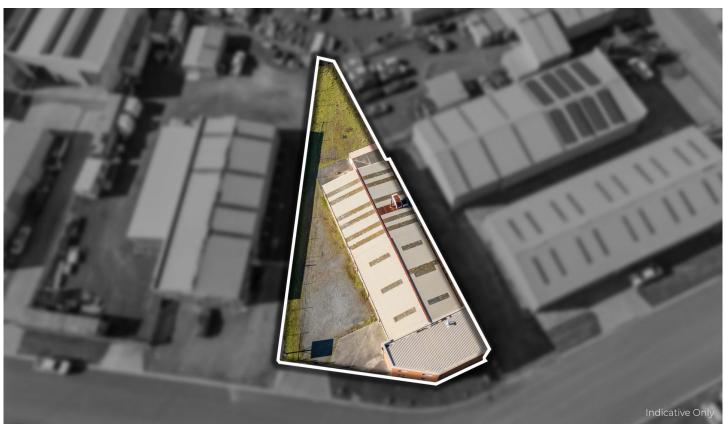

## **2 Garden Street Morwell VIC**

Discover the perfect blend of functionality and convenience at 2 Garden Street, Morwell.

This impressive industrial property offers a spacious 555 sqm warehouse paired with a modern 174 sqm office space, ideal for businesses seeking a versatile and efficient working environment.

Key Features:

555 SQM Warehouse: A generous space designed to accommodate a wide range of industrial activities. The high ceilings and open layout provide ample room for storage, manufacturing, or distribution.

174 SQM Office Space: This contemporary office area is equipped with all necessary amenities to support your

Price: Contact agentBuilding Size: 555 sqmLand Size: 996 sqmView: https://www.vicacres.com.au/8067668