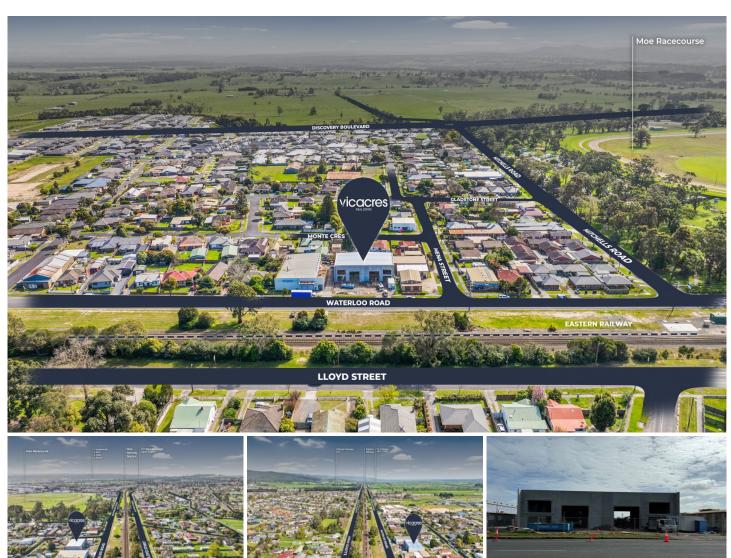

## 72 Waterloo Road Moe VIC

Vicacres are proud to present to the market 2 Showroom / Warehouses located at 72 Waterloo Road Moe, a brand new development in the heart of the Moe.

Property Features for Each:

72 Waterloo Road Moe is for available for Lease, please

Price : Contact agent Building Size : 303 sqm Land Size : 1223 sqm

View: https://www.vicacres.com.au/8106316

Rory De Polo 0432144224

Tim Kraskov 0432144224