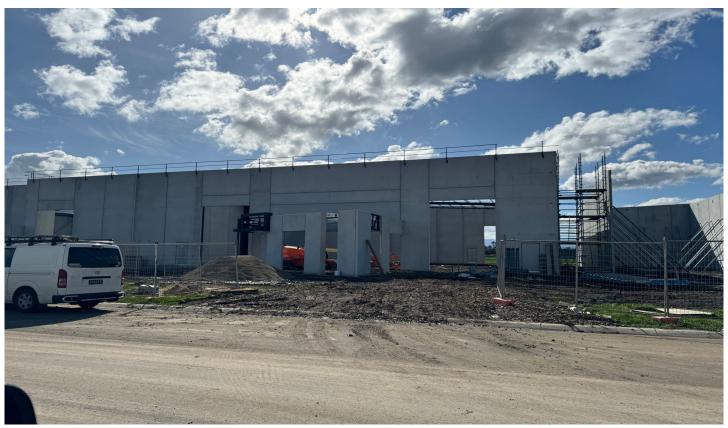

## 26 Ronaldo Circuit Moe VIC

Vicacres is thrilled to present 26 Ronaldo Circuit, Moe, available for lease.

This brand-new warehouse, located in a highly coveted area, boasts a sleek, modern design, perfectly suited to cater to a variety of business needs. With its spacious layout, the warehouse offers unmatched flexibility, making it an ideal choice for businesses seeking a strategic location with comprehensive facilities.

Located just moments from the M1, this prime property offers exceptional convenience.

Don't miss out on the chance to secure this outstanding leasing opportunity in a newly developed area.

Price : Contact agent
Building Size : 972 sqm
Land Size : 1757 sqm