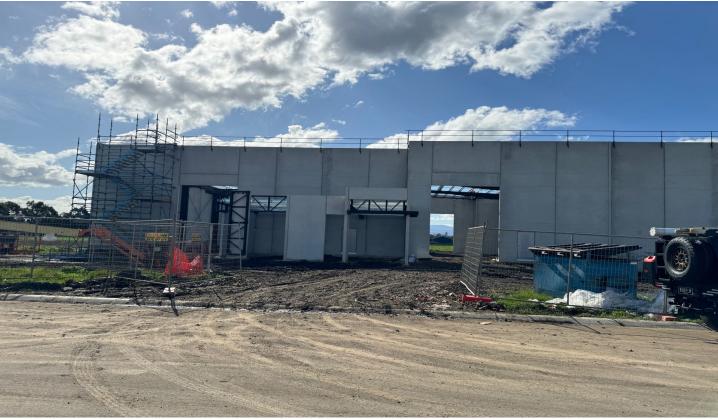

## 28 Ronaldo Circuit Moe VIC

Vicacres is thrilled to present 28 Ronaldo Circuit, Moe, available for lease.

This brand-new warehouse, located in a highly coveted area, boasts a sleek, modern design, perfectly suited to cater to a variety of business needs. With its spacious layout, the warehouse offers unmatched flexibility, making it an ideal choice for businesses seeking a strategic location with comprehensive facilities.

Located just moments from the M1, this prime property offers exceptional convenience.

Don't miss out on the chance to secure this outstanding leasing opportunity in a newly developed area.

Price: Contact agentBuilding Size: 1063 sqmLand Size: 1768 sqmView: https://www.vicacres.com.au/8106362