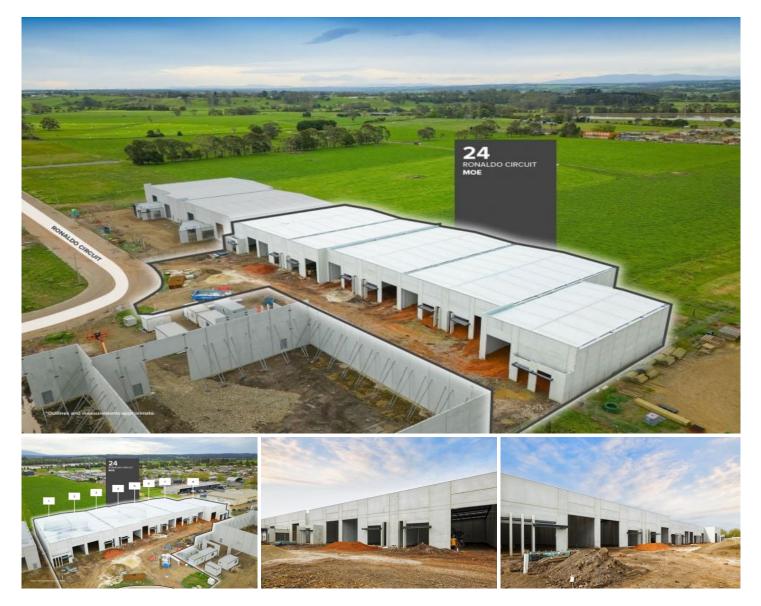

## 24 Ronaldo Circuit Moe VIC

Vicacres are pleased to offer for sale or lease, 8 brand new units in Moe's fastest-growing industrial sector. These properties are built by a quality builder and the finishing touches are second to none. With building construction well underway, be one of the first to secure one of these warehouses.

8 units for sale or lease

Range of building areas: 318 - 366m2

Sale prices from \$763,200 + GST Lease prices from \$39,750pa + GST & Outgoings

Key Features :

For full version visit the website

| Type  | - |
|-------|---|
| Price | : |
|       |   |

Type

- : Industrial
- : Sale from \$763,200+ GST | Lease from \$39,750pa ++

Building Size : 318 sqm View : https://ww

: https://www.vicacres.com.au/8153957

Rory De Polo 0432144224

https://www.vicacres.com.au