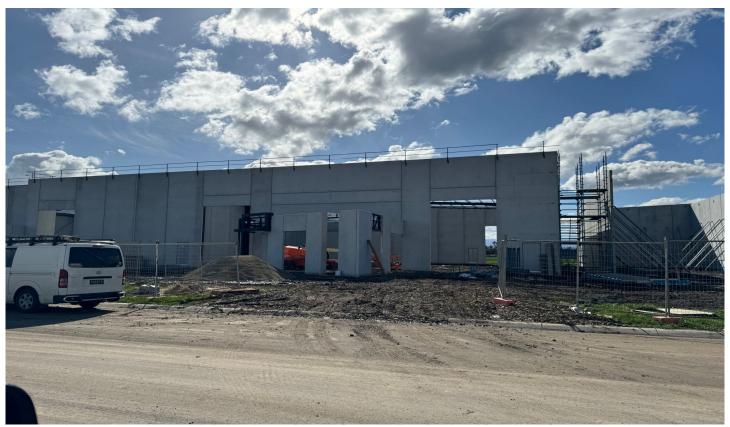

## 26 Ronaldo Circuit Moe VIC

Vicacres is thrilled to present 26 Ronaldo Circuit, Moe, available for Sale or Lease.

This brand-new warehouse, located in a highly coveted area, boasts a sleek, modern design, perfectly suited to cater to a variety of business needs. With its spacious layout, the warehouse offers unmatched flexibility, making it an ideal choice for businesses seeking a strategic location with comprehensive facilities.

Located just moments from the M1, this prime property offers exceptional convenience.

Don't miss out on the chance to secure this outstanding leasing opportunity in a newly developed area.

For full version visit the website