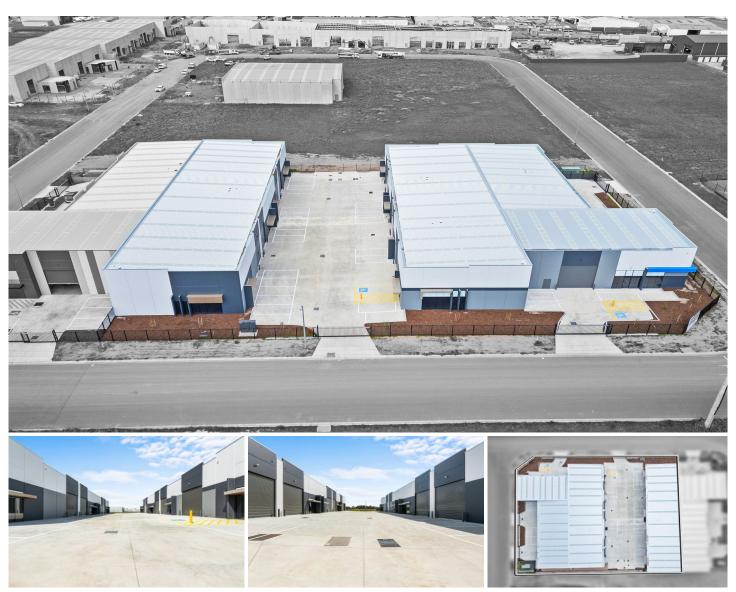

## 7 - 11 Rooney Drive Moe VIC

VICACRES and Cameron Commercial proudly present an exceptional opportunity to acquire properties at 7-11 Rooney Drive, Moe - a set of premium industrial warehouses in the heart of Moe's rapidly developing industrial precinct.

Why Invest at 7-11 Rooney Drive, Moe?

- + Versatile Warehouse Spaces: 13 premium-constructed warehouses ranging from 142 to 322 SQM\*, ideal for a wide range of industrial and commercial uses.
- + Industrial 1 Zoning: Zoned Industrial 1 (IN1Z), this zoning is designed to encourage manufacturing, storage, logistics, and associated services. It allows for various uses such as

Type : Industrial

Price : Sale from \$340,800 + GST, Lease from

\$17,500 pa ++

Building Size: 142 sqm

View: https://www.vicacres.com.au/8154003

Rory De Polo 0432144224

Katrina Hutchinson 0432144224

For full version visit the website